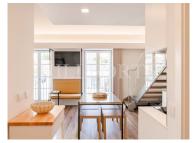

## Apartamento T0 para Venda em Vila Nova de Gaia

This is a brand new Loft apartment 67,22 sgm with and 6,31 terrace, located on the banks of the Douro River in Gaia, within the Fervença Palace. The apartment boasts an excellent south-facing orientation, providing ample sunlight and stunning views of the river and the city. The exclusive condominium is just a stone's throw away from the famous Porto wine cellars, the D. Luís Bridge, the Sé Cathedral, and just a few minutes away from downtown.

The Fervença Palace is a carefully restored 17th-century palace that has preserved its identity and architectural features of the time. If you're looking for a luxurious and comfortable lifestyle, this is the perfect place for you. The palace offers the opportunity to receive a fixed return and, if desired, to purchase a fully furnished and decorated apartment.