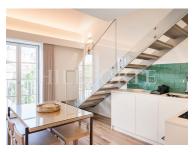

## Apartamento T0 para Venda em Vila Nova de Gaia

This is a brand new Loft apartment 67,22 sgm with and 6,31 terrace, located on the banks of the Douro River in Gaia, within the Fervença Palace. The apartment boasts an excellent south-facing orientation, providing ample sunlight and stunning views of the river and the city. The exclusive condominium is just a stone's throw away from the famous Porto wine cellars, the D. Luís Bridge, the Sé Cathedral, and just a few minutes away from downtown.

The Fervença Palace is a carefully restored 17th-century palace that has preserved its identity and architectural features of the time. If you're looking for a luxurious and comfortable lifestyle, this is the perfect place for you. The palace offers the opportunity to receive a fixed return and, if desired, to purchase a fully furnished and decorated apartment.