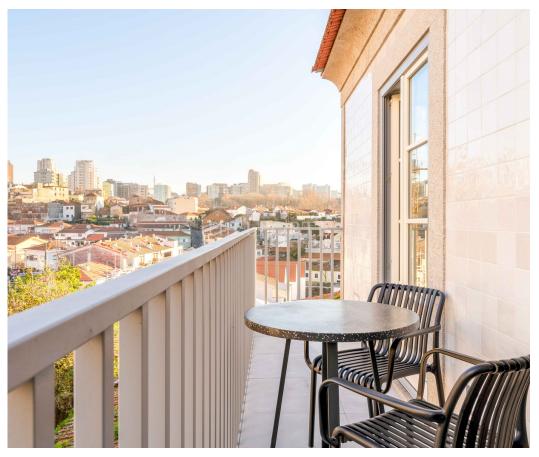

## Apartamento T0 para Venda em Vila Nova de Gaia

This is a brand new Loft apartment 67,22 sgm with and 6,31 terrace, located on the banks of the Douro River in Gaia, within the Fervença Palace. The apartment boasts an excellent south-facing orientation, providing ample sunlight and stunning views of the river and the city. The exclusive condominium is just a stone's throw away from the famous Porto wine cellars, the D. Luís Bridge, the Sé Cathedral, and just a few minutes away from downtown.

The Fervença Palace is a carefully restored 17th-century palace that has preserved its identity and architectural features of the time. If you're looking for a luxurious and comfortable lifestyle, this is the perfect place for you. The palace offers the opportunity to receive a fixed return and, if desired, to purchase a fully furnished and decorated apartment.