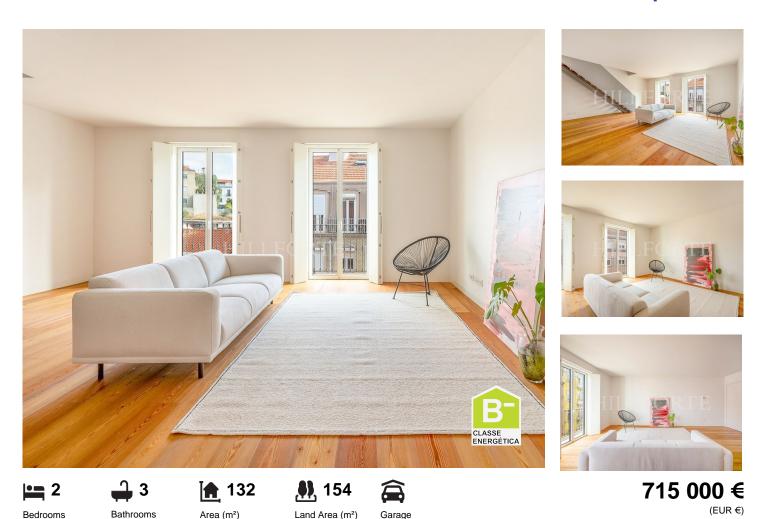

## Two-Bedroom Duplex Apartment with City Views for Sale in Graça

Welcome to this cozy two-bedroom duplex apartment located in Graça.

Situated within a quiet closed condominium with a charming shared garden, this 132m<sup>2</sup> apartment offers a comfortable living space with a laid-back atmosphere.

As you step inside, you'll find a spacious living room with French balconies, offering panoramic views of the city and a fully equipped open-concept kitchen.

The apartment features high-quality finishes, including wood flooring and air conditioning, ensuring a cozy environment throughout the year.

## **Property Features**

- Washing machine
- Air conditioning
- Equipped kitchen
- Thermoaccumulator
- Terrace
- Electric garage gate
- Double glazing
- Built year: 2020
- Solar orientation: North, South
- Garage
- Storage / utility room
- Uninterrupted views
- Central location
- Energetic certification: B-