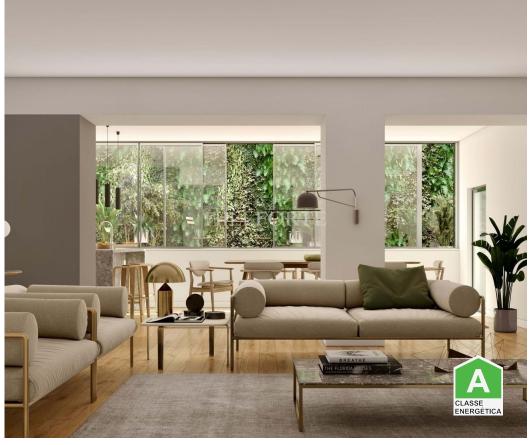

This two-bedroom apartment offers high-quality finishes, coverings and materials that combine with the distinctive harmonious and functional design of the spaces. It includes two bedrooms, an office space, a living room with a fully equipped kitchen and a parking space.

## **Property Features**

Washing machine

· Air conditioning

• Equipped kitchen

Terrace

Laundry

Orientation: Exterior

• Floors: 1

• Lift

• Frontline property

· Dishwashing machine

· Fitted wardrobes

Thermoaccumulator

Pool

Double glazing

• Built year: 2025