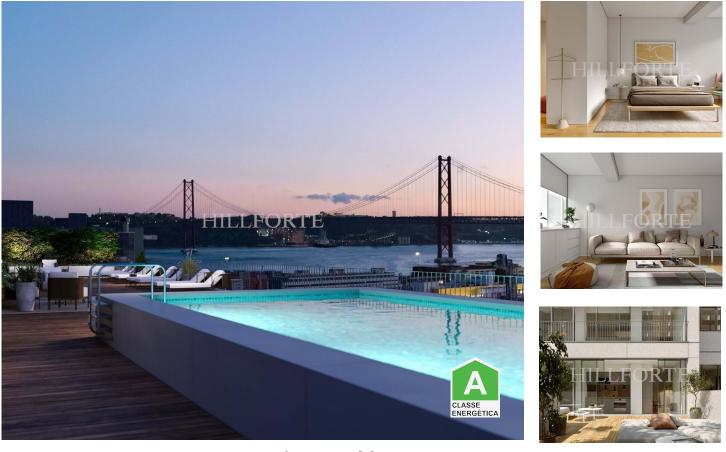

The condominium has exclusive access to an elegant rooftop with a swimming pool and leisure area, perfect for enjoying the panoramic views over the capital and the River Tagus.

All the apartments have air conditioning, wooden floors and double-glazed windows.

## **Property Features**

- Washing machine
- Air conditioning
- Equipped kitchen
- Terrace
- Laundry
- Orientation: Exterior
- Floors: 1
- Lift
- Frontline property

- Dishwashing machine
- Fitted wardrobes
- Thermoaccumulator
- Pool
- Double glazing
- Built year: 2025
- Solar orientation: East, West
- Garage
- Energetic certification: A