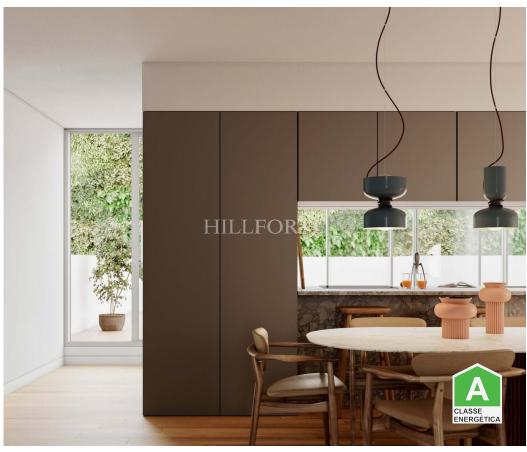

This two-bedroom apartment offers high-quality finishes, coverings and materials that combine with the distinctive harmonious and functional design of the spaces. It includes two bedrooms, an office space, a living room with a fully equipped kitchen and a parking space.

## **Property Features**

Washing machine

· Air conditioning

• Equipped kitchen

Terrace

Laundry

Orientation: Exterior

• Floors: 1

• Lift

• Frontline property

· Dishwashing machine

· Fitted wardrobes

Thermoaccumulator

Pool

Double glazing

• Built year: 2025