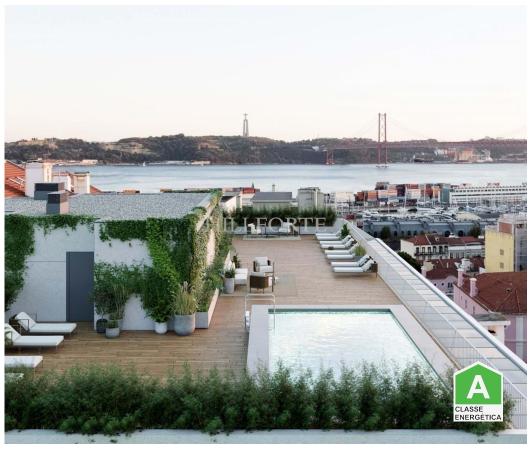

The condominium has exclusive access to an elegant rooftop with a swimming pool and leisure area, perfect for enjoying the panoramic views over the capital and the River Tagus.

All the apartments have air conditioning, wooden floors and double-glazed windows.

These authentic refuges from everyday city life are just a few minutes' walk from the city's waterfront and various green areas, perfect for long walks or bike rides.