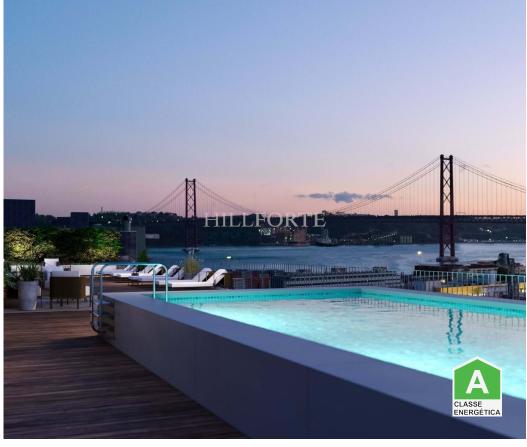

The condominium has exclusive access to an elegant rooftop with a swimming pool and leisure area, perfect for enjoying the panoramic views over the capital and the River Tagus.

All the apartments have air conditioning, wooden floors and double-glazed windows.

These authentic refuges from everyday city life are just a few minutes' walk from the city's waterfront and various green areas, perfect for long walks or bike rides.