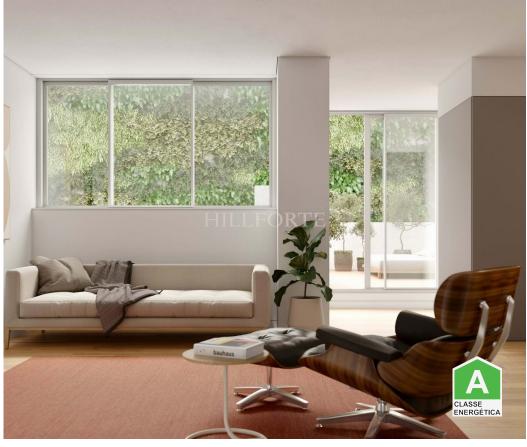

This one-bedroom apartment offers high-quality finishes, coverings and materials that combine with the distinctive harmonious and functional design of the spaces. It includes an ensuite, a living room with a fully equipped kitchen and a parking space.

The condominium has exclusive access to an elegant rooftop with a swimming pool and leisure area, perfect for enjoying the panoramic views over the capital and the River Tagus.

All the apartments have air conditioning, wooden floors and double-glazed windows.