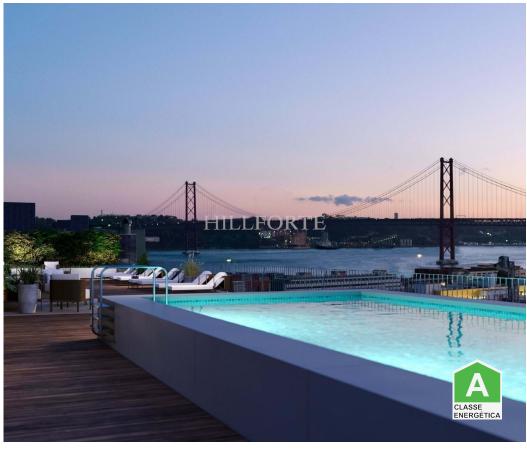

The condominium has exclusive access to an elegant rooftop with a swimming pool and leisure area, perfect for enjoying the panoramic views over the capital and the River Tagus.

All the apartments have air conditioning, wooden floors and double-glazed windows.

These authentic refuges from everyday city life are just a few minutes' walk from the city's waterfront and various green areas, perfect for long walks or bike rides.