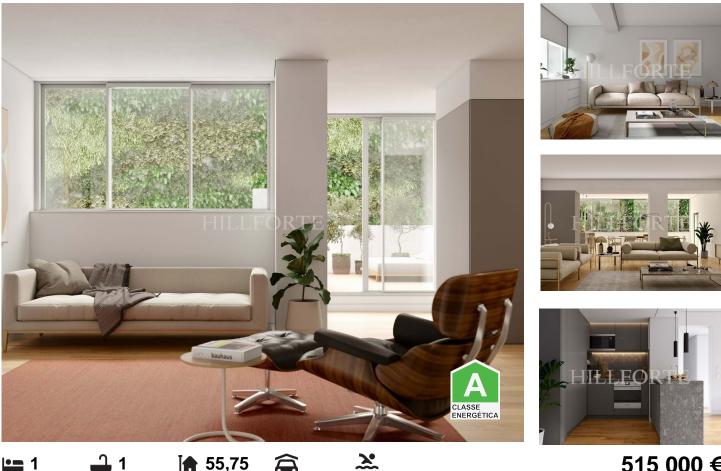

## **One-Bedroom Apartment for Sale in Estrela, Lisbon**

Garage

This fantastic apartment belongs to the new rehabilitation project, Infante Residences, located in one of the city's noblest neighborhoods, Estrela. The project is based on quality, comfort and distinction and benefits from panoramic views and leisure spaces.

This one-bedroom apartment offers high-quality finishes, coverings and materials that combine with the distinctive harmonious and functional design of the spaces. It includes an ensuite, a living room with a fully equipped kitchen and a parking space.

The condominium has exclusive access to an elegant rooftop with a swimming pool and leisure area, perfect for enjoying the panoramic views over the capital and the River Tagus.

All the apartments have air conditioning, wooden floors and double-glazed windows.

## **Property Features**

- Washing machine
- Air conditioning
- Equipped kitchen
- Terrace
- Double glazing
- Built year: 2025
- Solar orientation: West
- Garage
- Energetic certification: A

- Dishwashing machine
- Fitted wardrobes
- Thermoaccumulator
- Pool
- Orientation: Exterior
- Floors: 1
- Lift
- Frontline property