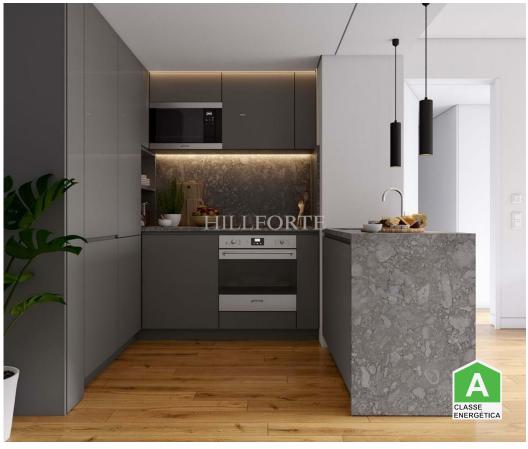

This one-bedroom apartment offers high-quality finishes, coverings and materials that combine with the distinctive harmonious and functional design of the spaces. It includes an ensuite, a living room with a fully equipped kitchen and a parking space.

## **Property Features**

· Washing machine

· Air conditioning

• Equipped kitchen

Terrace

· Double glazing

• Built year: 2025

· Solar orientation: West