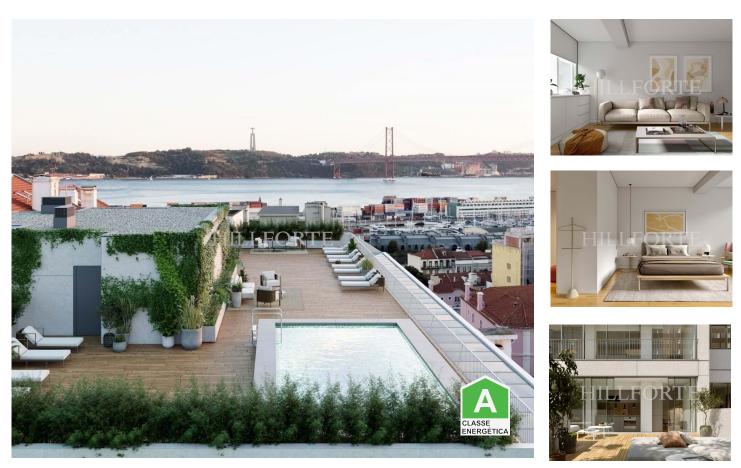

## Two Bedroom Apartment for Sale in Estrela, Lisbon

Garage

115,95

Area (m<sup>2</sup>)

This fantastic apartment belongs to the new rehabilitation project, Infante Residences, located in one of the city's noblest neighborhoods, Estrela. The project is based on quality, comfort and distinction and benefits from panoramic views and leisure spaces.

Swimming Pool

This two-bedroom apartment offers high-quality finishes, coverings and materials that combine with the distinctive harmonious and functional design of the spaces. It includes two bedrooms, an office space, a living room with a fully equipped kitchen and a parking space.

The condominium has exclusive access to an elegant rooftop with a swimming pool and leisure area, perfect for enjoying the panoramic views over the capital and the River Tagus.

All the apartments have air conditioning, wooden floors and double-glazed windows.

## **Property Features**

- Washing machine
- Air conditioning
- Equipped kitchen
- Terrace
- Double glazing
- Built year: 2025
- Solar orientation: East, West
- Garage
- Energetic certification: A

- Dishwashing machine
- Fitted wardrobes
- Thermoaccumulator
- Pool
- Orientation: Exterior
- Floors: 1
- Lift
- Frontline property