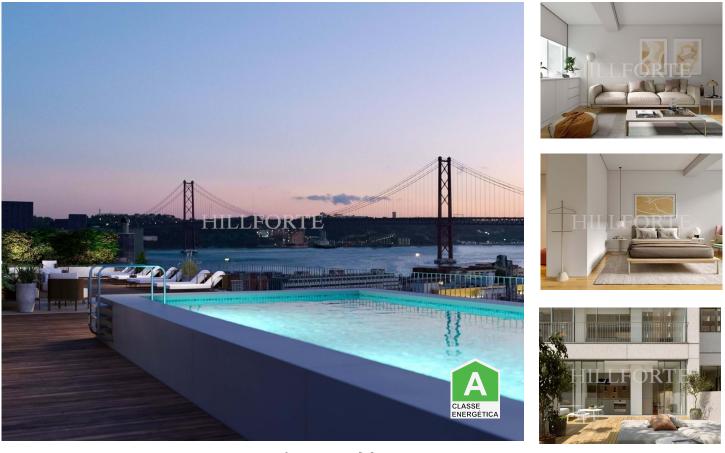

The condominium has exclusive access to an elegant rooftop with a swimming pool and leisure area, perfect for enjoying the panoramic views over the capital and the River Tagus.

All the apartments have air conditioning, wooden floors and double-glazed windows.

Scan the QR code to view the property

These authentic refuges from everyday city life are just a few minutes' walk from the city's waterfront and various green areas, perfect for long walks or bike rides.