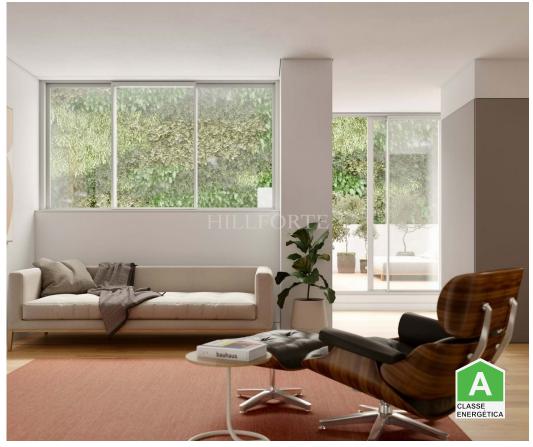

This two-bedroom apartment offers high-quality finishes, coverings and materials that combine with the distinctive harmonious and functional design of the spaces. It includes two bedrooms, an office space, a living room with a fully equipped kitchen and a parking space.

## **Property Features**

Washing machine

· Air conditioning

• Equipped kitchen

Terrace

Double glazing

• Built year: 2025

· Solar orientation: East, West