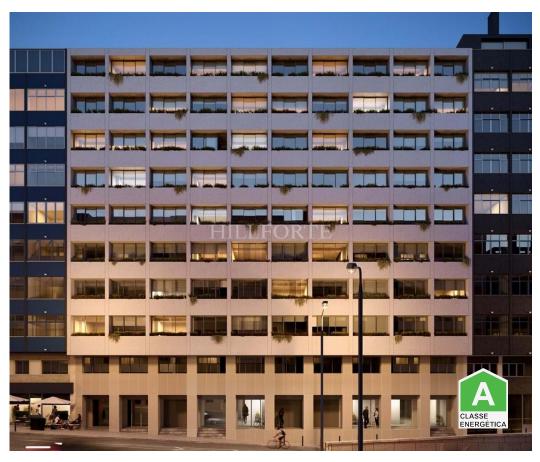

## Infante Residences

Located in Lisbon's historic center, Infante Residences has 45 apartments. The refurbishment project is based on quality, comfort and distinction. An emblematic building that benefits from panoramic views and leisure spaces, in one of the city's noblest neighborhoods, Estrela.

• Views: City view

· Energetic certification: A

· Dishwashing machine

• Equipped kitchen

Terrace

Double glazing

• Built year: 2025

• Solar orientation: East, West