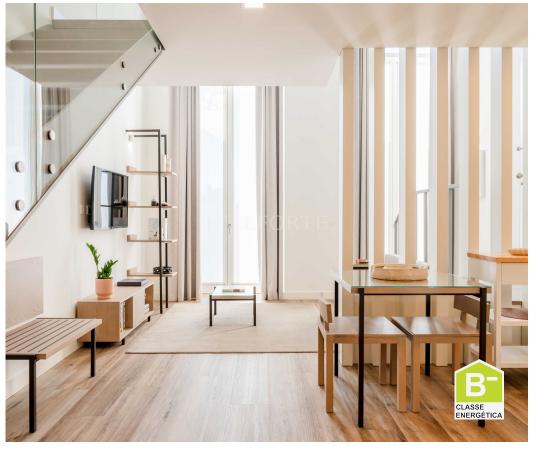

This apartment presents a distinctive opportunity as it forms the cornerstone of a unit that can function as either a spacious T2 or be divided into two separate T1 and T0 units. The single-level layout features a modern living area, a fully equipped kitchen, a dining space, and a cozy living room that opens onto a private terrace. A spacious bedroom with an en-suite bathroom completes the accommodation.

The Fervença Palace project encompasses two autonomous buildings: the meticulously renovated palace and a newly constructed structure, connected by a splendid private internal garden. Inside the renovated palace, many units showcase mezzanines that emphasize original double-height ceilings, adding a unique charm to the spaces.

## **Property Features**

Balcony

Laundry

· Built year: 2024

· Solar orientation: South, East

Furnished

• Energetic certification: B-

Terrace